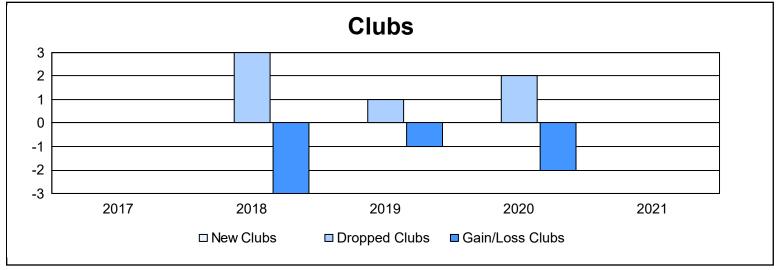

District 1 G As of June 2021 Cumulative

| Year      | New<br>Clubs | Dropped<br>Clubs | Gain/<br>Loss<br>Clubs | New<br>Members | Charter<br>Members | Reinstate<br>Members | Transfer<br>Members | Total<br>Member<br>Added | Total<br>Members<br>Dropped | Gain/<br>Loss<br>Members |
|-----------|--------------|------------------|------------------------|----------------|--------------------|----------------------|---------------------|--------------------------|-----------------------------|--------------------------|
| 2016-2017 | 0            | 0                | 0                      | 60             | 0                  | 1                    | 3                   | 64                       | 89                          | -25                      |
| 2017-2018 | 0            | 3                | -3                     | 71             | 1                  | 1                    | 3                   | 76                       | 182                         | -106                     |
| 2018-2019 | 0            | 1                | -1                     | 46             | 0                  | 1                    | 0                   | 47                       | 97                          | -50                      |
| 2019-2020 | 0            | 2                | -2                     | 41             | 0                  | 1                    | 0                   | 42                       | 104                         | -62                      |
| 2020-2021 | 0            | 0                | 0                      | 28             | 0                  | 0                    | 4                   | 32                       | 78                          | -46                      |
| Average   | 0            | 1                | -1                     | 49             | 0                  | 1                    | 2                   | 52                       | 110                         | -58                      |